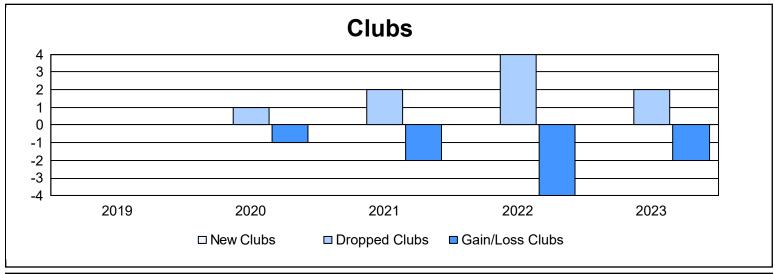

District 1 M As of June 2023 Cumulative

| Year      | New<br>Clubs | Dropped<br>Clubs | Gain/<br>Loss<br>Clubs | New<br>Members | Charter<br>Members | Reinstate<br>Members | Transfer<br>Members | Total<br>Member<br>Added | Total<br>Members<br>Dropped | Gain/<br>Loss<br>Members |
|-----------|--------------|------------------|------------------------|----------------|--------------------|----------------------|---------------------|--------------------------|-----------------------------|--------------------------|
| 2018-2019 | 0            | 0                | 0                      | 113            | 0                  | 1                    | 1                   | 115                      | 146                         | -31                      |
| 2019-2020 | 0            | 1                | -1                     | 69             | 1                  | 2                    | 5                   | 77                       | 147                         | -70                      |
| 2020-2021 | 0            | 2                | -2                     | 83             | 1                  | 3                    | 2                   | 89                       | 204                         | -115                     |
| 2021-2022 | 0            | 4                | -4                     | 88             | 0                  | 2                    | 13                  | 103                      | 179                         | -76                      |
| 2022-2023 | 0            | 2                | -2                     | 79             | 0                  | 2                    | 2                   | 83                       | 142                         | -59                      |
| Average   | 0            | 2                | -2                     | 86             | 0                  | 2                    | 5                   | 93                       | 164                         | -70                      |